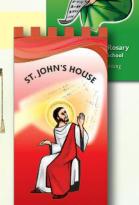

## School House Banners, **Display Boards** and more

#### PERSONALISED with..

- Your school house names
- Your own Saint's image or use your house logo/emblem
- Background changed to match your house
- Name of your school at the bottom

PDF proof supplied for your approval