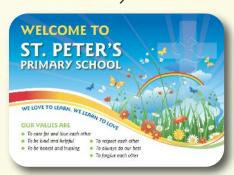

#### Welcome to... your name & core values +

#### PERSONALISED with

- Your school name
- Your core values
- Your school motto
- Change blue background to school colour

PDF proof supplied for your approval

- Landscape or portrait versions
   Indoor or Outside versions
- 2 Sizes: 42 x 59.5cm and 59.4 x 84.1cmWater proof

FROM **£165** + VAT

WEL05