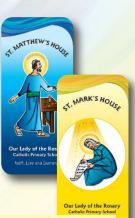

## School House Banners, **Display Boards** and more

#### PERSONALISED with..

- Your school house names
- Your own Saint's image or use your house logo/emblem
- Background changed to match your house
- Name of your school at the bottom

PDF proof supplied for your approval