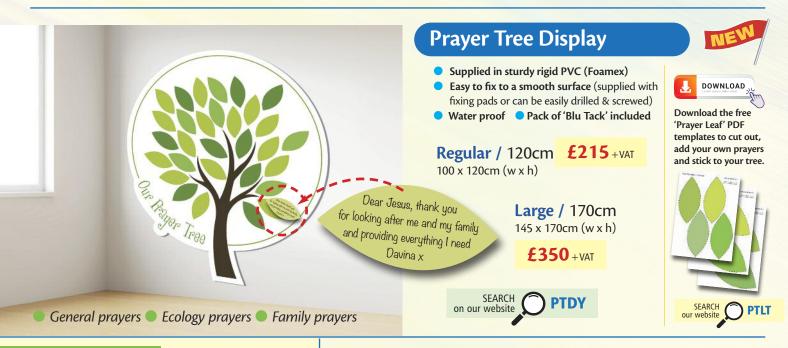

## Seasons of the Year Wall Display

Regular / 100cm x 34cm (w x h) Supplied as 1 section

**£95** + VAT

- Supplied in sturdy rigid PVC (Foamex)
- Water proof
- Easy to fix to a smooth surface (supplied with fixing pads or can be easily drilled & screwed)

#### Large

170cm x 58cm (w x h) Supplied in 4 sections

£155 + VAT

on our website SYD

Text Frieze Displays / See inside

May the Lord bless and protect you.

Love yourself and one another