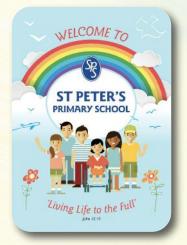

## Welcome Displays Boards

## Welcome to... vour school name +

- Indoor or Outside versions
- Water proofFire retardant
- 2 Sizes: A2 (42 x 59.5cm) and A1 (59.4 x 84.1cm)

#### **PERSONALISED** with

- Your school name
- Your school logo
- Your school motto

PDF proof supplied for your approval

WEL20